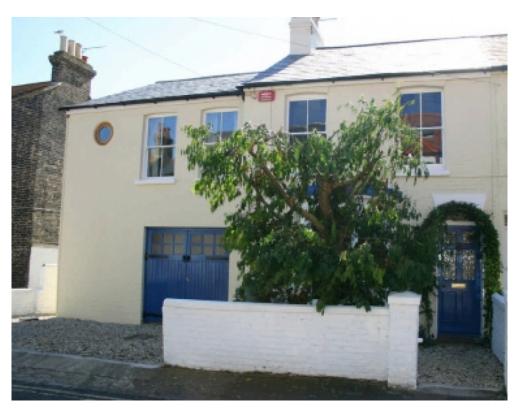

The Round Window, Carpenters Lane, Spring Lake, Kent, DA9 9AP, United Kingdom

## **The Property**

The property includes a large principal reception room featuring an exposed brick chimney breast and wood burning stove. A well equipped kitchen with oak work surfaces, butler sink and AEG oven and hob. There is also a useful cellar. On the first floor are three double bedrooms with the master boasting a part vaulted ceiling, ensuite wetroom incorporating a shower and WC and double doors opening to a Juliet balcony. There is also and attractively fitted and spacious principal bathroom.